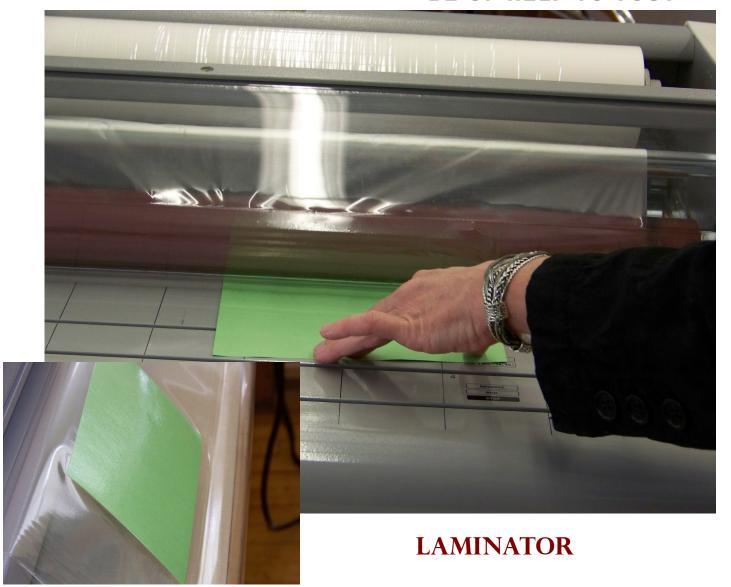

CONTACT: 716 874.8403, EXT. 32600

• KSDC has a portable unit which can be

Laminators create barriers that protect paper products such as posters and pictures.

- KSDC has cold and hot laminators
- Cold laminator provides a heavier laminate which increases durability of materials which will be repeatedly used and/or written on.