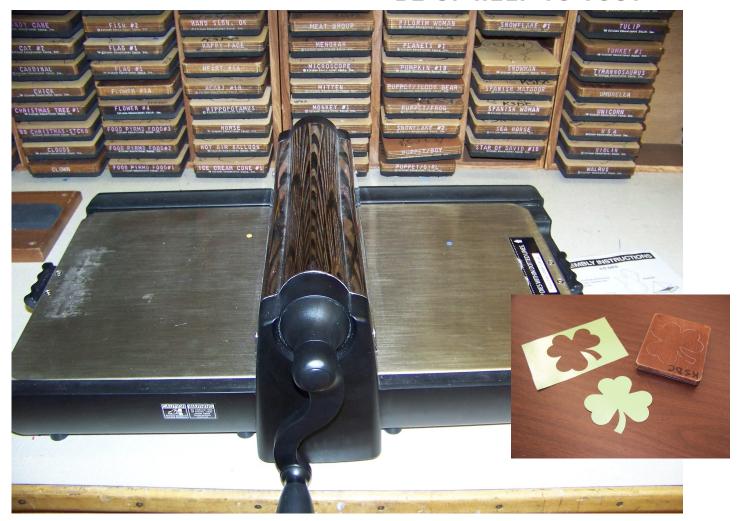

### **DIE CUTS**

borrowed.

The "dies" can be used to create letters, shapes, animals, or three dimensional objects.

- Can be used to personalize a classroom or work area.
- Die cuts can be laminated and can be written on with erasable markers.
- Die cuts can be used to create photo frames, bags, and puzzle pieces.