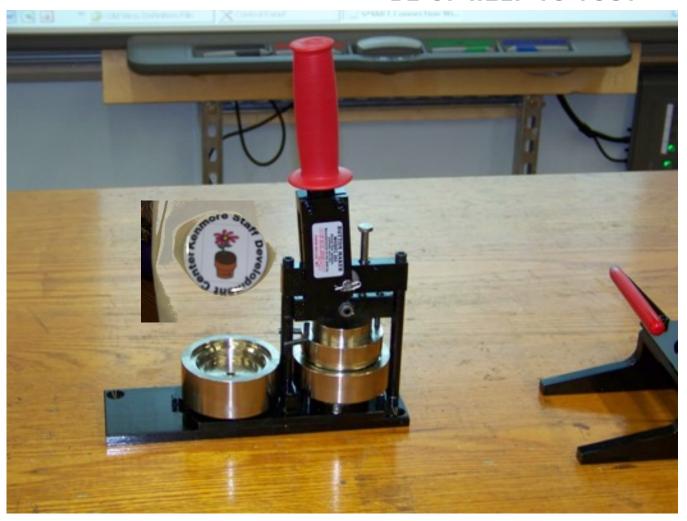

#### **BUTTON MAKER**

# Buttons can be created for work and classroom use.

- Customized
- Can be used for identification purposes or school related projects

KSDC provides Breakout Kits for teachers who have successfully completed Breakout Kit Training.