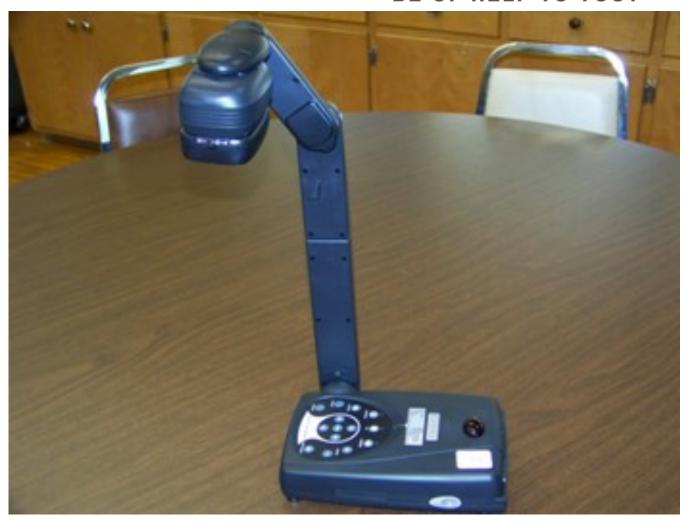

# KSDC provides document cameras for short term loans.

## **DOCUMENT CAMERA**

- Can provide an enlarged visual for classroom usage without providing multiple copies
- Work can be documented and stored electronically for future work or review.