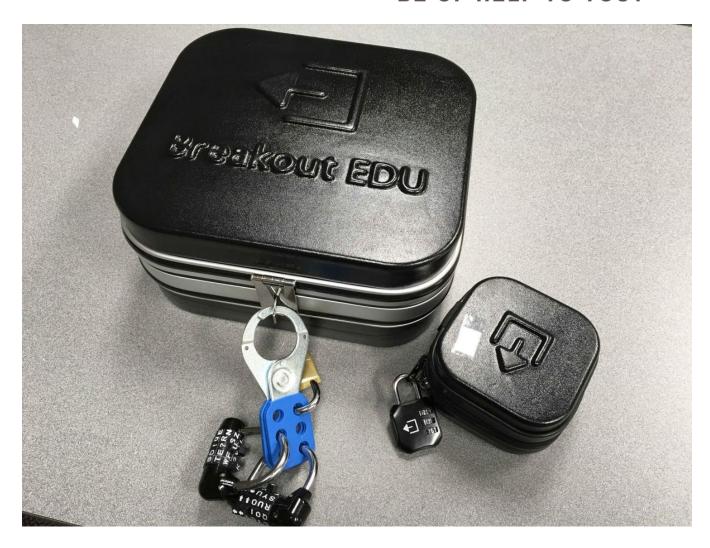

# Buttons can be created for work and classroom use.

- Customized
- Can be used for identification purposes or school related projects

KSDC provides Breakout Kits for teachers who have successfully completed Breakout Kit Training.

### **BREAKOUT KITS**

Breakout Kits are a great resource for students of all ages. Teachers are able to create Breakout Challenges which provide critical thinking skills and collaboration for students to solve content based inquiries.